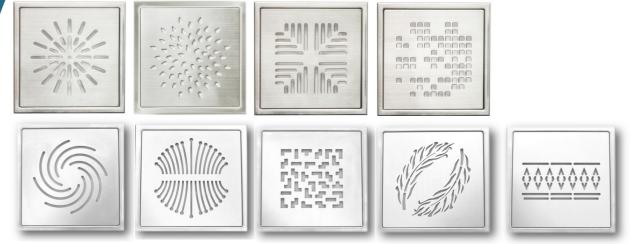

## LVI-Pörssi Design floor drain covers

3316784 SS PLATE SPINDLE 197x197x4\* 3316785 SS PLATE DROP 197x197x4\* 3316786 SS PLATE COB 197x197x4\* 3316787 SS PLATE SQUARE 197x197x4\*

3316788 SS PLATE SPIRAL 197x197x43316950 SS PLATE HAY197x197x43316951 SS PLATE TETRIS197x197x43316952 SS PLATE FEATHERS197x197x43316956 SS PLATE JUSSI197x197x4