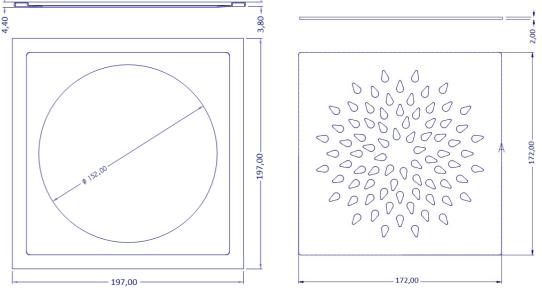

## LVI-Pörssi Design floor drain covers

3316784 SS PLATE SPINDLE 197x197x4\* 3316785 SS PLATE DROP 197x197x4\* 3316786 SS PLATE COB 197x197x4\* 3316787 SS PLATE SQUARE 197x197x4\*

3316788 SS PLATE SPIRAL 197x197x43316950 SS PLATE HAY197x197x43316951 SS PLATE TETRIS197x197x43316952 SS PLATE FEATHERS197x197x43316956 SS PLATE JUSSI197x197x4

| Product | Dimensions | Material |
|---------|------------|----------|
| Frame   | 197x197x4  | AISI304  |
| Cover   | 172x172x2  | AISI304  |

LVI-Pörssi Oy — info@lvi-porssi.fi — www.lvi-porssi.fi